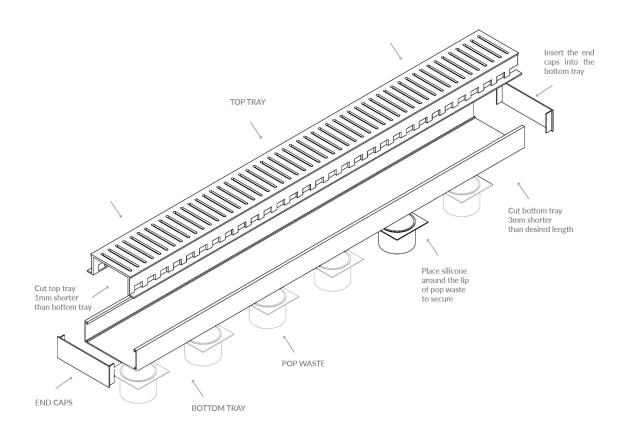

## **CUTTING INSTRUCTIONS AND INSTALLATION**

For ease of cutting Lauxes grates, we recommend using a compound mitre saw fitted with a multi-material cutting blade 80 tooth or more. We also recommend using a Lauxes TCT hole saw to drill the hole for the waste outlet.

- 1. Cut the bottom tray 3mm shorter than desired length to allow end caps to be fitted.
- 2. Cut the top grate 1mm shorter than the bottom tray to allow for easy roll-in of top grate and tidy fit.

- 3. Using a suitable size Lauxes hole saw for your pop waste, drill out the hole at the required position to align with the waste pipe in the floor.
- 4. Insert the end caps into bottom tray and secure with a bead of silicone on the outside of tray.
- 5. Place silicone around the lip of the pop waste and secure to the underside of bottom tray at the recently drilled hole.
- \* During installation use a template to ensure the grate does not come in contact with any wet cement based products.