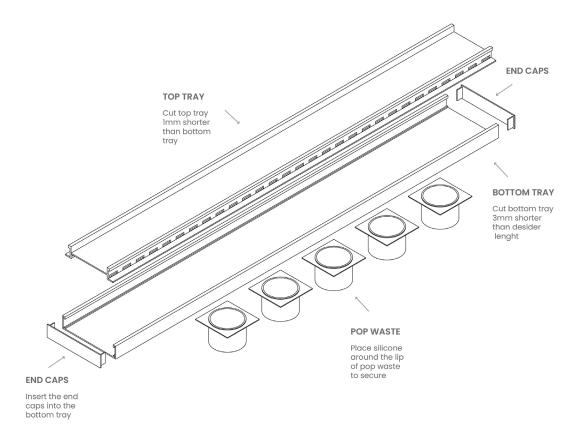

- 1. Cut the bottom tray 3mm shorter than desired length to allow end caps to be fitted.
- 2. Cut the top grate 1mm shorter than the bottom tray to allow for easy roll-in of top grate and tidy fit.

- 3. Using a suitable size Lauxes hole saw for your pop waste, drill out the hole at the required position to align with the waste pipe in the floor.
- 4. Insert the end caps into bottom tray and secure with a bead of silicone on the outside of tray.
- 5. Place silicone around the lip of the pop waste and secure to the underside of bottom tray at the recently drilled hole.
- \* During installation use a template to ensure the grate does not come in contact with any wet cement based products.